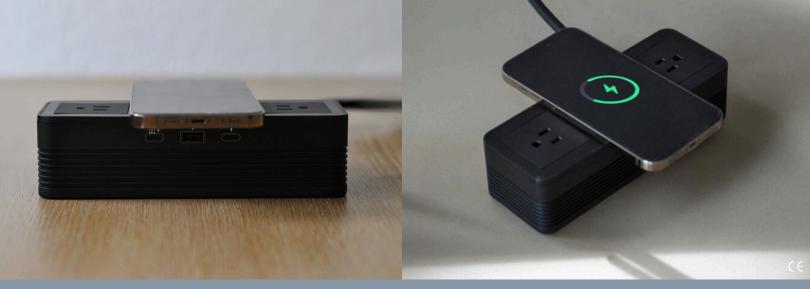

## **FEATURES**

- Wireless Charging Pad up to 15W.
- Magnetic Wireless Charging.
- Apple MagSafe Compatible
- One (1) High-Powered USB-A Charging Port.
- Two (2) High-Powered USB-C Charging Ports.
   The left USB-C port charges laptops with USB-C connectivity.
- 2 TR (tamper resistant) Power Outlets.
- Surge Protection.
- ETL Listed (Meets Strict UL Standards).
- Passed UL Spill Test.
- Color: Black, Silver Grey (special order, longer lead time.)
- · Power cord: 6ft.
- · Security locking reduces theft.

AC PLUG INCORPORATES EXTENSION OUTLET ALLOWING FOR ADDITIONAL DEVICES TO BE PLUGGED IN.

TAMPER PROOF LOCKING.

\*For reference purposes
iPhone 15 Pro Max Dimensions: 6.30 in H 3.02 in W