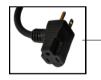

AC PLUG INCORPORATES EXTENSION OUTLET ALLOWING FOR ADDITIONAL DEVICES TO BE PLUGGED IN.

TAMPER PROOF LOCKING.

\*For reference purposes
iPhone 15 Pro Max Dimensions: 6.30 in H 3.02 in W