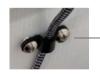

AC PLUG INCORPORATES EXTENSION OUTLET ALLOWING FOR ADDITIONAL DEVICES TO BE PLUGGED IN.

TAMPER PROOF LOCKING.

\*For reference purposes
iPhone 15 Pro Max Dimensions: 6.30 in H 3.02 in W