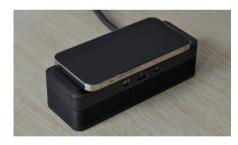

## **FEATURES**

- Wireless Charging Pad up to 15W.
- Magnetic Wireless Charging.
- Apple MagSafe Compatible
- One (1) High-Powered USB-A Charging Port.
- Two (2) High-Powered USB-C Charging Ports.
   The left USB-C port charges laptops with USB-C connectivity.
- 2 TR (tamper resistant) Power Outlets.
- Surge Protection.
- ETL Listed (Meets Strict UL Standards).
- Passed UL Spill Test.
- Color: Black, Silver Grey (special order, longer lead time.)
- · Power cord: 6ft.
- · Security locking reduces theft.

AC PLUG INCORPORATES EXTENSION OUTLET ALLOWING FOR ADDITIONAL DEVICES TO BE PLUGGED IN.

TAMPER PROOF LOCKING.

\*For reference purposes
iPhone 15 Pro Max Dimensions: 6.30 in H 3.02 in W