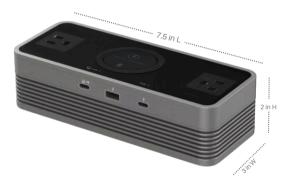

## **FEATURES**

- Wireless Charging Pad up to 15W.
- Magnetic Wireless Charging.
- Apple MagSafe Compatible
- One (1) High-Powered USB-A Charging Port.
- Two (2) High-Powered USB-C Charging Ports.
   The left USB-C port charges laptops with USB-C connectivity.
- 2 TR (tamper resistant) Power Outlets.
- Surge Protection.
- ETL Listed (Meets Strict UL Standards).
- Passed UL Spill Test.
- Color: Black, Silver Grey (special order, longer lead time.)
- · Power cord: 6ft.
- · Security locking reduces theft.