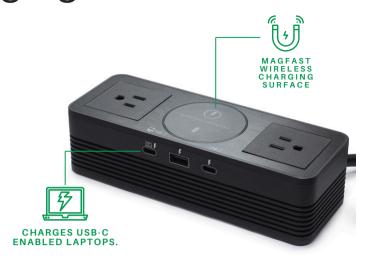

## **FEATURES**

- Wireless Charging Pad up to 15W.
- Magnetic Wireless Charging.
- Apple MagSafe Compatible
- One (1) High-Powered USB-A Charging Port.
- Two (2) High-Powered USB-C Charging Ports.
   The left USB-C port charges laptops with USB-C connectivity.
- 2 TR (tamper resistant) Power Outlets.
- Surge Protection.
- ETL Listed (Meets Strict UL Standards).
- Passed UL Spill Test.
- Color: Black, Silver Grey (special order, longer lead time.)
- · Power cord: 6ft.
- · Security locking reduces theft.