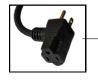

AC PLUG INCORPORATES EXTENSION OUTLET ALLOWING FOR ADDITIONAL DEVICES TO BE PLUGGED IN.

TAMPER PROOF LOCKING.

iPhone 15 Pro Max Dimensions; 6.30 in H 3.02 in W