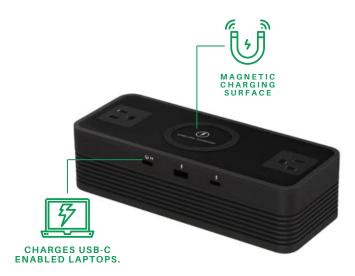

## **FEATURES**

- Wireless Charging Pad up to 15W.
- Magnetic Position Charging.
- One (1) High-Powered USB-A Charging Port.
- Two (2) High-Powered USB-C Charging Ports.
  The left USB-C port charges laptops with
  USB-C connectivity.
- 2 TR (tamper resistant) Power Outlets.
- · Surge Protection.
- ETL Listed (Meets Strict UL Standards).
- · Passed UL Spill Test.
- Color: Black, Silver Grey (special order, longer lead time.)
- · Power cord: 6ft.
- · Security locking reduces theft.