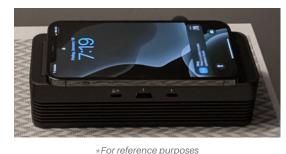

## **FEATURES**

- Wireless Charging Pad up to 15W.
- Magnetic Position Charging.
- One (1) High-Powered USB-A Charging Port.
- Two (2) High-Powered USB-C Charging Ports.
  The left USB-C port charges laptops with
  USB-C connectivity.
- 2 TR (tamper resistant) Power Outlets.
- · Surge Protection.
- ETL Listed (Meets Strict UL Standards).
- · Passed UL Spill Test.
- Color: Black, Silver Grey (special order, longer lead time.)
- · Power cord: 6ft.
- · Security locking reduces theft.

AC PLUG INCORPORATES EXTENSION OUTLET ALLOWING FOR ADDITIONAL DEVICES TO BE PLUGGED IN.

TAMPER PROOF LOCKING.

iPhone 15 Pro Max Dimensions; 6.30 in H 3.02 in W