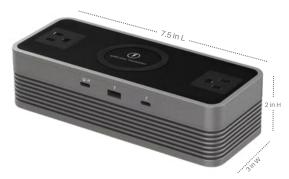

## **FEATURES**

- Wireless Charging Pad up to 15W.
- Magnetic Position Charging.
- One (1) High-Powered USB-A Charging Port.
- Two (2) High-Powered USB-C Charging Ports.
  The left USB-C port charges laptops with
  USB-C connectivity.
- 2 TR (tamper resistant) Power Outlets.
- · Surge Protection.
- ETL Listed (Meets Strict UL Standards).
- · Passed UL Spill Test.
- Color: Black, Silver Grey (special order, longer lead time.)
- · Power cord: 6ft.
- · Security locking reduces theft.