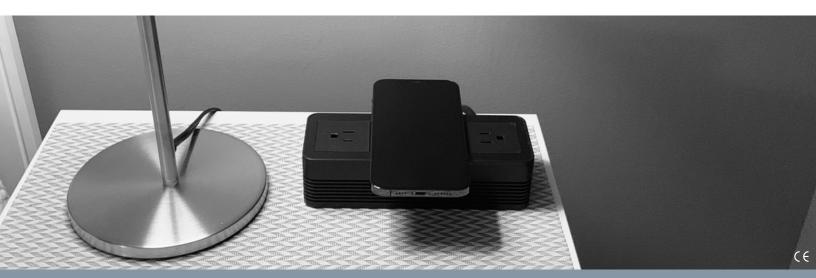

## **FEATURES**

- Wireless Charging Pad up to 15W.
- Magnetic Position Charging.
- One (1) High-Powered USB-A Charging Port.
- Two (2) High-Powered USB-C Charging Ports.
  The left USB-C port charges laptops with
  USB-C connectivity.
- 2 TR (tamper resistant) Power Outlets.
- · Surge Protection.
- ETL Listed (Meets Strict UL Standards).
- · Passed UL Spill Test.
- Color: Black, Silver Grey (special order, longer lead time.)
- · Power cord: 6ft.
- · Security locking reduces theft.

AC PLUG INCORPORATES EXTENSION OUTLET ALLOWING FOR ADDITIONAL DEVICES TO BE PLUGGED IN.

TAMPER PROOF LOCKING.

iPhone 15 Pro Max Dimensions; 6.30 in H 3.02 in W